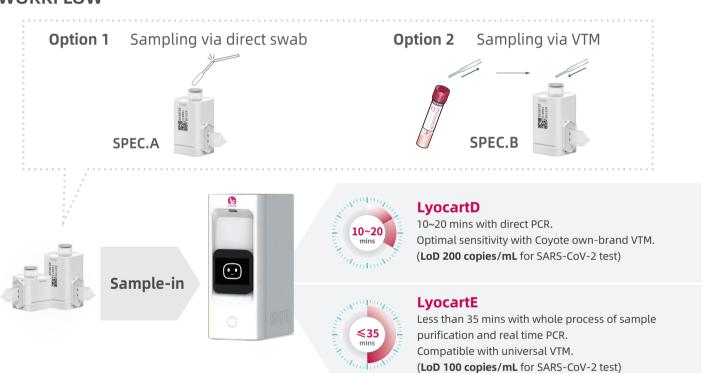

|                                                     |     |     |  |
| LIS System Connectivity | HL7 protocol or customized protocol                                   |                                                     |     |     |  |
| Power Supply            | 100 - 240 (+10%) V AC, 50/60 Hz, 1.5A<br>or run with portable charger |                                                     |     |     |  |
| Dimensions              | 12.5 (L) * 22 (W) * 29.5 (H) cm                                       |                                                     |     |     |  |
| Weight                  | 4.4 kg                                                                |                                                     |     |     |  |



### **WORKFLOW**



# Anytime, Anywhere, Anyone