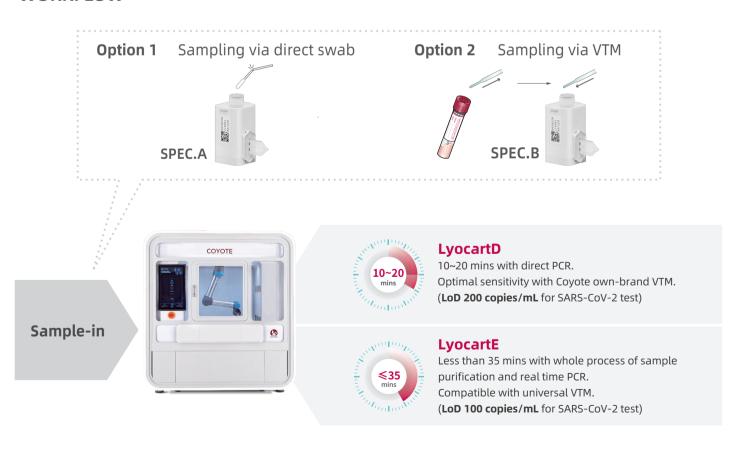

|     |     |
| Operating Temperature   | 10°C ~ 40°C                                                  |     |     |     |
| Temperature Accuracy    | < 0.5°C                                                      |     |     |     |
| Connectivity            | Ethernet, USB                                                |     |     |     |
| LIS System Connectivity | HL7 protocol or customized protocol                          |     |     |     |
| Power Supply            | 220~230V AC, 3000VA (Robo-16), 4500VA(Robo-32)               |     |     |     |
| Dimensions              | 176 (L) * 96 (W) * 189 (H) cm                                |     |     |     |
| Weight                  | 916 kg (Robo-16) / 980 kg (Robo-32)                          |     |     |     |



## **WORKFLOW**