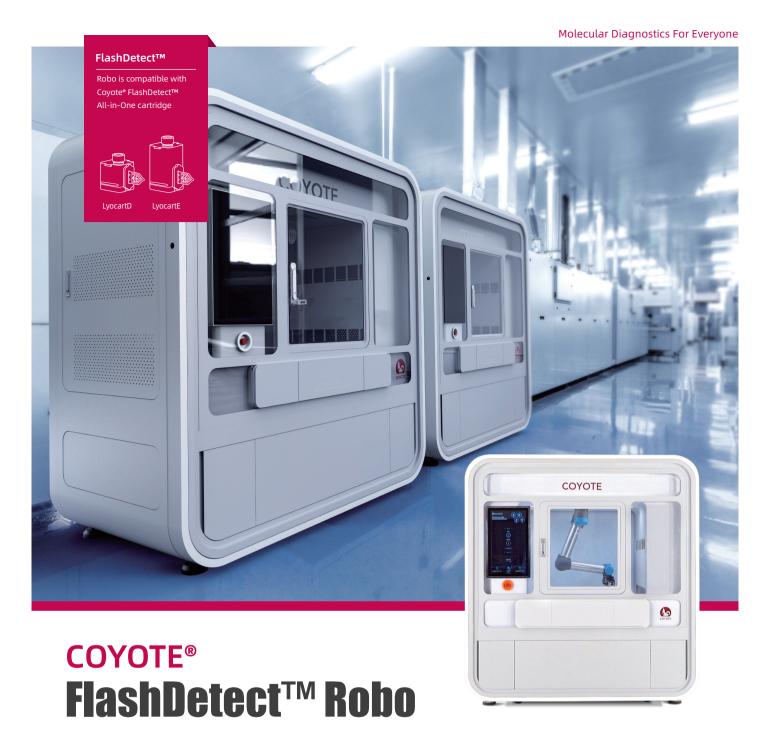

## Fully Automated Near-patient Testing System

- Result in 10~35 minutes
- Easy to operate
- Random access
- High throughput: up to 2300 tests/day
- Fully automatic lab process of sample loading, magnetic beads sample prep and qPCR

## All-in-One Cartridge Multiple targets testing

- LoD 100 copies/mL\*
- Includes internal control
- Pre-loaded with lyophilized reagents
- Contamination-free
- Room temperature storage and transportation

## **TECHNICAL SPECIFICATIONS**

| Model                   | FlashDetect Robo-16 / FlashDetect Robo-32                    |     |     |     |
|-------------------------|--------------------------------------------------------------|-----|-----|-----|
| Hands-on Time           | Less than 1 minute / sample                                  |     |     |     |
| Time to Results         | 16/32 samples in 10 ~ 35 minutes<br>2300 results in 24 hours |     |     |     |
| Throughput              | 16/32 random-access modules                                  |     |     |     |
| Walk-Away Capacity      | 16/32 loaded in modules, 32 queued                           |     |     |     |
| Fluorescence Channel    | FAM                                                          | HEX | ROX | CY5 |
| Consumables             | Coyote ready-to-use All-in-One cartridges                    |     |     |     |
| Data Input              | External / Internal barcode scanning / Manual input          |     |     |     |
| Display                 | 21.5" touch screen,<br>stand alone or operation with PC      |     |     |     |
| Operating Temperature   | 10°C ~ 40°C                                                  |     |     |     |
| Temperature Accuracy    | < 0.5°C                                                      |     |     |     |
| Connectivity            | Ethernet, USB                                                |     |     |     |
| LIS System Connectivity | HL7 protocol or customized protocol                          |     |     |     |
| Power Supply            | 220~230V AC, 3000VA (Robo-16), 4500VA(Robo-32)               |     |     |     |
| Dimensions              | 176 (L) * 96 (W) * 189 (H) cm                                |     |     |     |
| Weight                  | 916 kg (Robo-16) / 980 kg (Robo-32)                          |     |     |     |