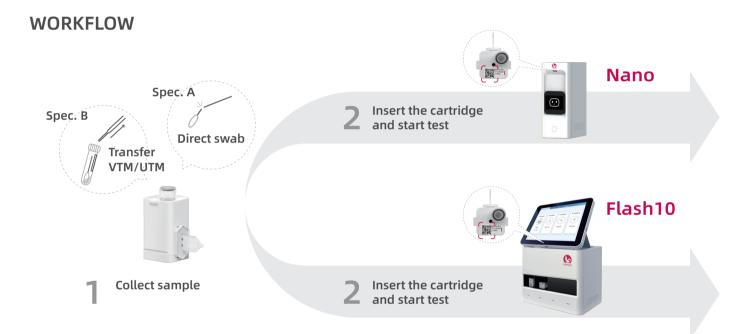

# Compatible with Multiple Clinical Specimens

- Nasal swabs
- Skin and soft tissue swabs
- · Blood culture samples