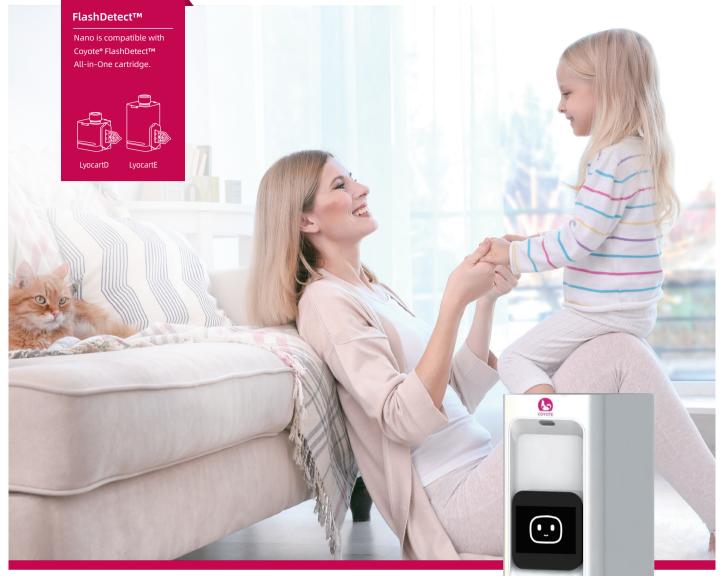

# COYOTE® FlashDetect<sup>™</sup> Nano

Anytime

Anywhere >

Anyone / Fully Automated

#### Fully Automated Near-patient Testing System

- Result in **10~30 minutes**
- Easy to operate
- High sensitivity
- Customizable assays
- Fully automated sample prep, PCR, and data interpretation
- Highly scalable up to 32 Nano

#### All-in-One Cartridge Multiple targets testing

- LoD 100 copies/mL\*
- Includes internal control
- Pre-loaded with lyophilized reagents
- Contamination-free
- Room temperature storage and transportation

## Anytime, Anywhere, Anyone