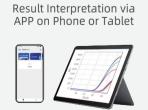

#### Fully Automated Near-patient Testing System

- Result in **10~30 minutes**
- Easy to operate
- High sensitivity
- Customizable assays
- Fully automated sample prep, PCR, and data interpretation
- Highly scalable up to 32 Nano