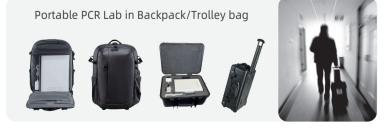

|     |     |     |
| Temperature Accuracy    | <0.5°C                                                                |     |     |     |
| Connectivity            | Bluetooth, Ethernet                                                   |     |     |     |
| LIS System Connectivity | HL7 protocol or customized protocol                                   |     |     |     |
| Power Supply            | 100 - 240 (+10%) V AC, 50/60 Hz, 1.5A<br>or run with portable charger |     |     |     |
| Dimensions              | 12.5 (L) * 22 (W) * 29.5 (H) cm                                       |     |     |     |
| Weight                  | 4.4 kg                                                                |     |     |     |



## WORKFLOW



## Anytime, Anywhere, Anyone











### **Coyote Bioscience Co., Ltd.**

H.O.: Building 22, Zone 3, Gaolizhang Road, Haidian District, Beijing 100095, China. Tel: +86 10 64844237 Email: sales@coyotebio.com