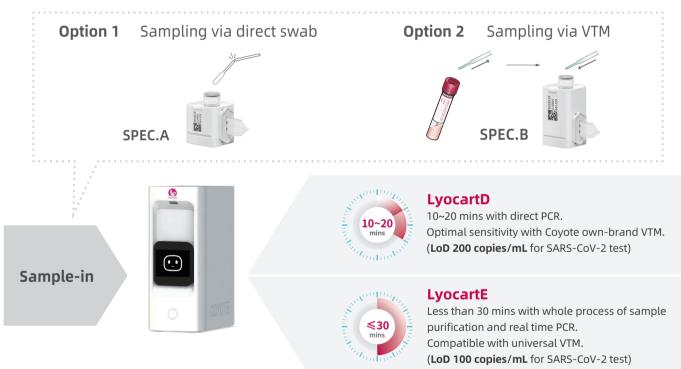

## WORKFLOW

#### All-in-One Cartridge Multiple targets testing

- LoD 100 copies/mL\*
- Includes internal control
- Pre-loaded with lyophilized reagents
- Contamination-free
- Room temperature storage and transportation

\* for SARS-CoV-2 sample