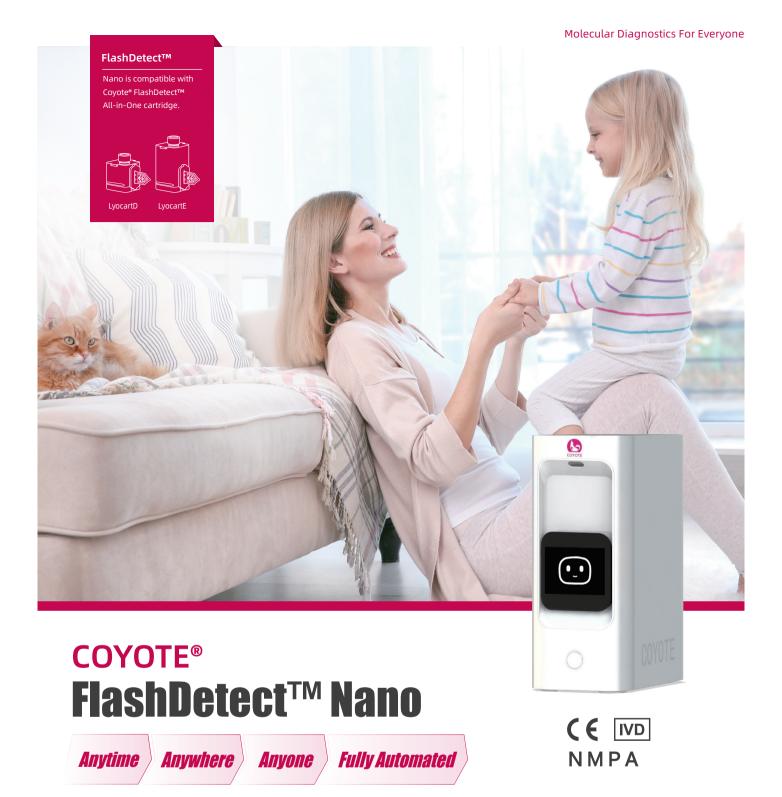

## Fully Automated Near-patient Testing System

- Result in 10~20 minutes
- Easy to operate
- High sensitivity
- Customizable assays
- Fully automatic lab process of sample loading, sample prep and qPCR on a contamination-free cartridge

## All-in-One Cartridge Multiple targets testing

- LoD 100 copies/mL\*
- Includes internal control
- Pre-loaded with lyophilized reagents
- Contamination-free
- Room temperature storage and transportation