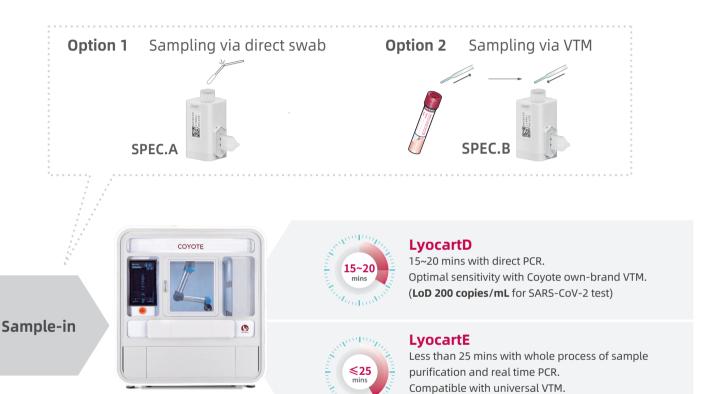

#### WORKFLOW

# All-in-One Cartridge Multiple targets testing

- LoD 100 copies/mL\*
- Includes internal control
- Pre-loaded with lyophilized reagents
- Contamination-free
- Room temperature storage and transportation

(LoD 100 copies/mL for SARS-CoV-2 test)