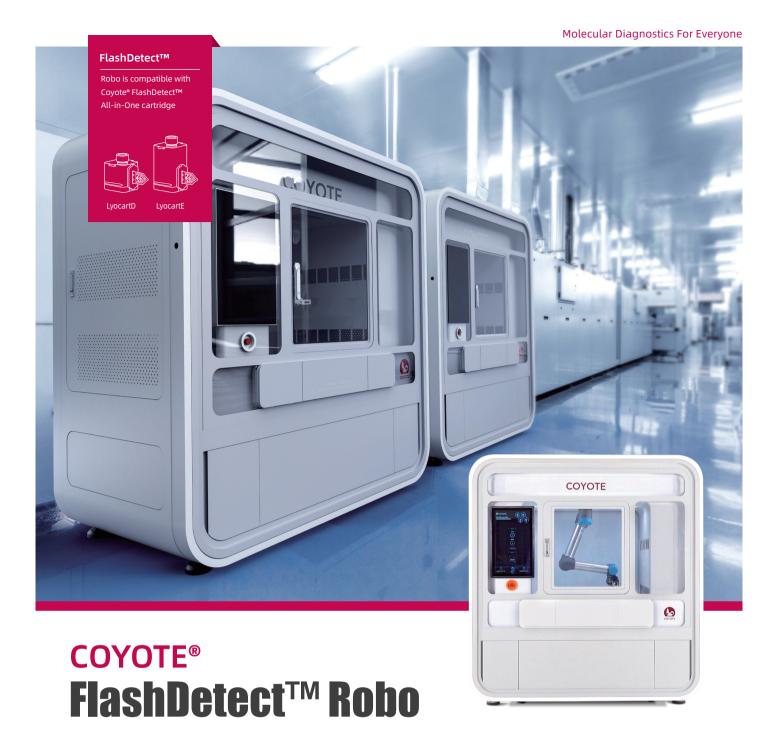

Fully Automated High Throughput Rapid PCR Solution

## Fully Automated Near-patient Testing System

- Result in 20~25 minutes
- Easy to operate
- Random access
- High throughput: up to 2300 tests/day
- Fully automatic lab process of sample loading, magnetic beads sample prep and qPCR

# All-in-One Cartridge Multiple targets testing

- LoD 100 copies/mL\*
- Includes internal control
- Pre-loaded with lyophilized reagents
- Contamination-free
- Room temperature storage and transportation