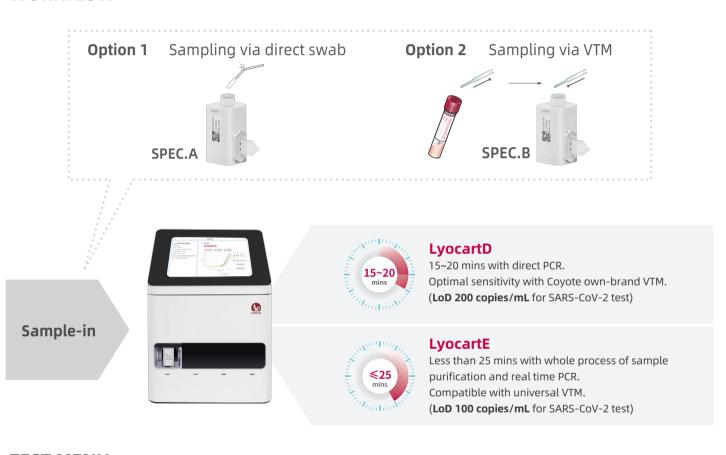

## **WORKFLOW**

# Fully Automated Near-patient Testing System

- Result in less than 25 minutes
- Easy to operate
- Random access
- High sensitivity
- Fully automatic lab process of sample loading, magnetic beads sample prep and qPCR on a contamination-free cartridge

# All-in-One Cartridge Multiple targets testing

- LoD 100 copies/mL\*
- Includes internal control
- Pre-loaded with lyophilized reagents
- Contamination-free
- Room temperature storage and transportation